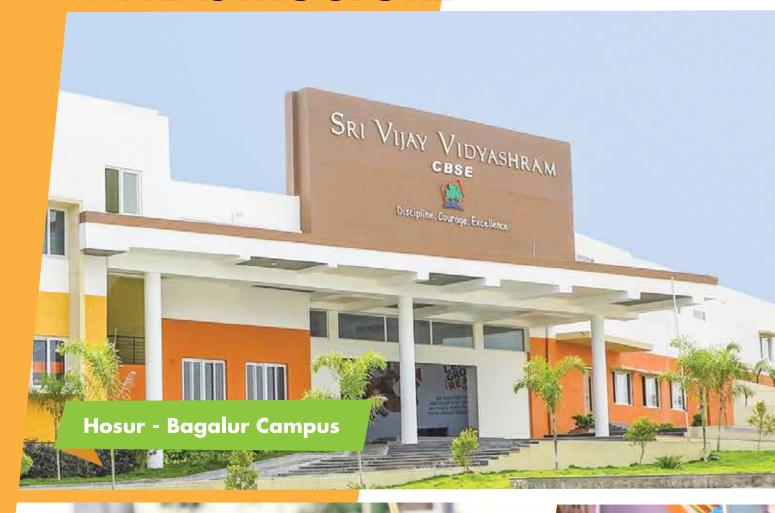

## Sri Vijay Vidyashram Senior Secondary School (CBSE)

Bagalur, Hosur. Ph: 04344 - 254155